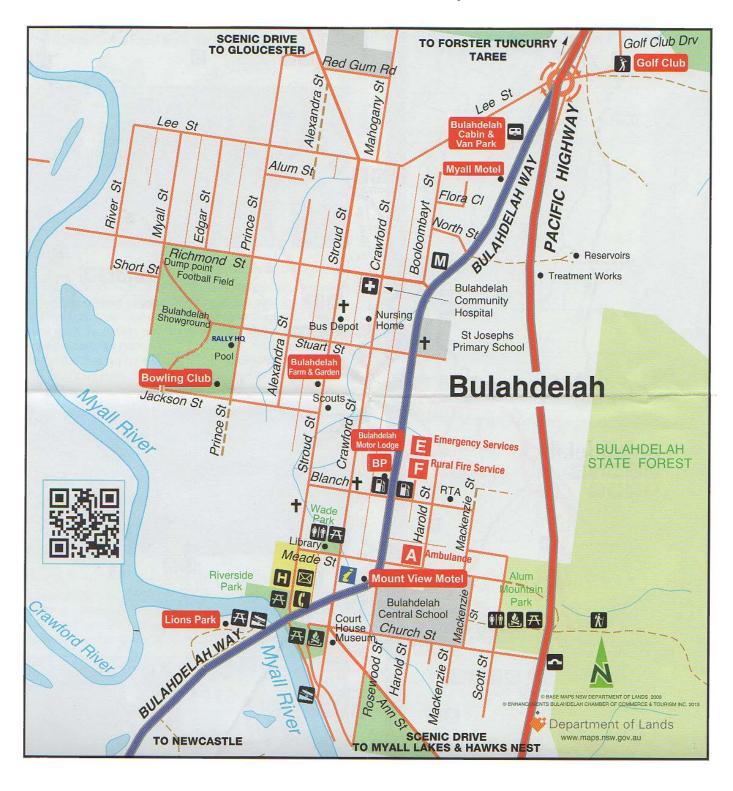

#### **Rally Headquarters**

Rally Headquarters is located in the swimming pool complex at the Bulahdelah Showground. Entry to the parking area is via Prince Street.

#### **Rally Odometer Check**

The Rally Odometer Check is on Markwell Road. From the Showground proceed along Stuart Street, turning left onto Stroud Street. Stroud Street becomes Markwell Road. The Odometer check commences at the 100 speed sign, which will show the "ODO Start" sign. This "ODO Finish" sign is along Markwell Road before Old Inn Rd. The survey car recorded 5.00km from the "ODO Start" sign to the "ODO Finish" sign.

#### **Presentation**

The Presentation will be held at the Bulahdelah Showground in the vicinity of the canteen area as soon as possible after the last vehicle has completed the course.

#### Catering

The local 1st Bulahdelah Scouts Group will be catering the event from the Bulahdelah Showground Canteen. Please, it is important to the local area if you support the Scout group and buy plenty of food and this in turn will help rallying in the future in the area. See the attached COUTS Scouts Menu for the day ©

#### **Camping**

The MidCoast Council have once again allowed camping in the Showground. There is a dump point in the Showground.

#### **Public Services**

The Bulahdelah Police Station is located in Meade St.

The Bulahdelah Hospital is located in Richmond St.

The Tourist information Centre is located in Crawford St and is open 7 days. Ph: 0249974981

#### **Service Stations**

Bulahdelah has 2 service stations located on Bulahdelah Way (the old Highway).

Shell: Cnr Blanch St and Bulahdelah Way (south bound) BP: Cnr Blanch St and Bulahdelah Way (north bound).

### **Bulahdelah Town Map**